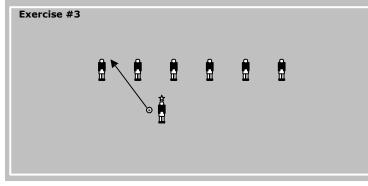

# U8 BALL CONTROL SESSION (FOOTWORK)

| CATEGORY     | TOPIC    | AGE | DIVISION | CODE |
|--------------|----------|-----|----------|------|
| Ball Control | Footwork | U8  | Micro    | U8A  |

| Ball Control                                                                                                                                                                                                                                   | Footwork                                          | k U8 Micro U8A                                                                                                                                                                                                                                                                                                                                                     |                                 |                                           |                                                                 |  |
|------------------------------------------------------------------------------------------------------------------------------------------------------------------------------------------------------------------------------------------------|---------------------------------------------------|--------------------------------------------------------------------------------------------------------------------------------------------------------------------------------------------------------------------------------------------------------------------------------------------------------------------------------------------------------------------|---------------------------------|-------------------------------------------|-----------------------------------------------------------------|--|
| Exercise #1 Organization                                                                                                                                                                                                                       |                                                   |                                                                                                                                                                                                                                                                                                                                                                    | Coac                            | hing Points                               |                                                                 |  |
| Juggling U8: (see pg. 23; doc 310 96) Feet 3 Tim<br>Times, Punt High Catch, 2 Thighs – 2 Feet, Foot T                                                                                                                                          |                                                   |                                                                                                                                                                                                                                                                                                                                                                    |                                 | Thigh, make platfordest part of the he    |                                                                 |  |
| Times, 10 Feet Catches, 10 Head Catches, 10 Thip performed in an open space. Each player has a b                                                                                                                                               | 2                                                 | the positive to instructional comments throughout the session.                                                                                                                                                                                                                                                                                                     |                                 |                                           | e session.                                                      |  |
| Exercise #2 Organization                                                                                                                                                                                                                       |                                                   | Coac                                                                                                                                                                                                                                                                                                                                                               | hing Points                     |                                           |                                                                 |  |
| Footwork 9, 10, 11, 12: (see pg. 21; doc 310 95) 360 Inside, 360 Outside. These moves should be yard grid. Each player has a ball. <i>Time: 15 min.</i>                                                                                        |                                                   | Top Touches 4, same as top touches but first use the left only for a then the right for a while. Rolling, rolling the ball sideways in a swe motion using first the bottom of the right then the left foot. 360 Inderibble the ball in a full circle using the inside of your right foot the left foot. 360 Outside, same as 360 inside but use the outside of the |                                 |                                           | ways in a sweeping<br>foot. 360 Inside,<br>right foot then your |  |
| Exercise #3 Organization                                                                                                                                                                                                                       |                                                   |                                                                                                                                                                                                                                                                                                                                                                    | Coac                            | hing Points                               |                                                                 |  |
| Sharks and Minnows: The team lines up between a ball. One player is the shark positioned in the rattempts to kick the ball out of the area. A playe away joins the shark in the middle. Each player rayid should be 15x30 yards. Time: 10 min. | middle. The shark<br>r having his/her ball kicked |                                                                                                                                                                                                                                                                                                                                                                    | nd up. Find spa<br>the players. | -                                         | Jse all surfaces of<br>on and speed. Laugh                      |  |
| Exercise #4 Organization                                                                                                                                                                                                                       |                                                   |                                                                                                                                                                                                                                                                                                                                                                    | Coac                            | hing Points                               |                                                                 |  |
| 3v3 Line Soccer: Players play 3v3, set up two fielteam; to score a player must set ball on the line fyards. <i>Time: 35 min.</i>                                                                                                               |                                                   |                                                                                                                                                                                                                                                                                                                                                                    |                                 | olay the game. Sar<br>ayers (good job, we | ne Coaching points<br>Il done, etc.).                           |  |