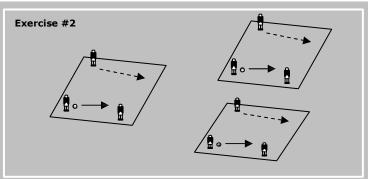

# U8 DRIBBLING SESSION (MOVES)

| CATEGORY  | TOPIC | AGE | DIVISION | CODE |
|-----------|-------|-----|----------|------|
| Dribbling | Moves | U8  | Micro    | U8B  |

| Dribbling                                                                                                  | Move                                          | es U8 Micro U8B                                         |                 |            |                    |  |
|------------------------------------------------------------------------------------------------------------|-----------------------------------------------|---------------------------------------------------------|-----------------|------------|--------------------|--|
| Exercise #1 Organization                                                                                   |                                               |                                                         | Coach           | ing Points |                    |  |
| Footwork 9, 10, 11, 12: (see pg. 21; doc 310 95) 360 Inside, 360 Outside. These moves should be            | Top Touches 4, same then the right for a w    |                                                         |                 | ,          |                    |  |
| yard grid. Each player has a ball. <i>Time: 10 min.</i>                                                    |                                               | motion using first the dribble the ball in a fu         |                 |            |                    |  |
|                                                                                                            | left foot. 360 Outside on the positive to ins |                                                         |                 |            |                    |  |
| Exercise #2 Organization                                                                                   |                                               | '                                                       |                 | ing Points |                    |  |
| Move on Man: Use moves from above. Pair up w go at defender and try to get behind defender with            |                                               | Be aware of timing as Direction. Change Sp              |                 |            | ove. Change        |  |
| space for this exercise. <i>Time: 10 min.</i>                                                              | ar moves. Ose an open                         | Direction. Change of                                    | peed. De positi | vc.        |                    |  |
| Exercise #3 Organization                                                                                   |                                               |                                                         | Coach           | ing Points |                    |  |
| Moving Goal: Two teams playing in one half of a players/coaches carry bar between them and act             | as a goal. The "goals"                        | Encourage players to as above. Laugh and                |                 |            | me coaching points |  |
| move around the field. Both teams score through field is 30x40 yards. Play with one ball. <i>Time:</i> 1.  | 5 5                                           |                                                         |                 |            |                    |  |
| Exercise #4 Organization                                                                                   |                                               |                                                         | Coach           | ing Points |                    |  |
| 3v3 Line Soccer: To score a player must set the builth one ball. Field(s) size is 25x35 yards. <i>Time</i> |                                               | Encourage players to coaching points as ab done, etc.). |                 |            |                    |  |