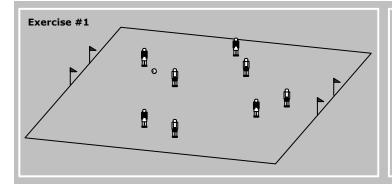

| Passing                                                                                                                                                                                                                                                                                                                                                                                              | Technique                                                           | U8 Micro U8D |                                                                     |                                             | U8D                                        |
|------------------------------------------------------------------------------------------------------------------------------------------------------------------------------------------------------------------------------------------------------------------------------------------------------------------------------------------------------------------------------------------------------|---------------------------------------------------------------------|--------------|---------------------------------------------------------------------|---------------------------------------------|--------------------------------------------|
| Exercise #1 Organization                                                                                                                                                                                                                                                                                                                                                                             |                                                                     |              | Co                                                                  | aching Points                               |                                            |
| Ball Gymnastics & In 2's: (see pg. 20 doc 310 94) Have players complete Ball Gymnastics first then go into passing exercise. Passing; players should be 5-10 yards apart. Increase or decrease distance based on success. Have players use right foot only, left foot only, both feet. After they have had success, restrict touches, 3 touches, 2 touches. Time: 10 min.  Exercise #2  Organization |                                                                     |              | en with ball poir<br>w through. Sta <sup>r</sup><br>roughout the se |                                             | contact on center                          |
| 3v0 Box Passing: Use a 10 x 10 grid. Split int grid (set up enough grids for the group). Played or right, free player must move to the proper of                                                                                                                                                                                                                                                     | r with ball should pass to their left                               | Same coachir |                                                                     | aching Points ove. Pass and move            | . Be positive.                             |
| ball two passing options. Time: 15 min.  Exercise #3 Organization                                                                                                                                                                                                                                                                                                                                    |                                                                     |              | Со                                                                  | aching Points                               |                                            |
| 4v4 Windows: Four players are inside the grid the grid who pass a ball to the inside player. I and passes it back to the outside player. After After success with inside of the feet, have play Grid Size is 20 x 30 yards. <i>Time: 15 min.</i>                                                                                                                                                     | he inside player controls the ball one minute players switch roles. | and work on  | ng points as abo                                                    | ove. Encourage play<br>chnique. Move with   | vers to concentrate<br>out the ball. Laugh |
| Exercise #4 Organization                                                                                                                                                                                                                                                                                                                                                                             |                                                                     |              | Co                                                                  | aching Points                               |                                            |
| Hockey Style: Players are allowed behind the gront. Play a 4v4 game. For a group of 10 – 1 players resting, when a goal is scored have the scored on. Field(s) size 30 x 40 yard grid; use                                                                                                                                                                                                           | 2 players have a group of four<br>m switch with the team that was   |              |                                                                     | nd play the game. S<br>the players (good jo |                                            |