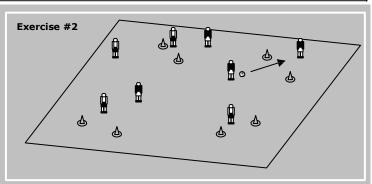

# U8 BALL CONTROL SESSION (FOOTWORK)

| CATEGORY     | TOPIC    | AGE | DIVISION | CODE |
|--------------|----------|-----|----------|------|
| Ball Control | Footwork | U8  | Micro    | U8A  |

| Ball Control                                                                                                                                                                                                                                   | Footwork                                          | k U8 Micro U8A                                                                                                                                                                                                                                                                                                                                                     |                                 |                                           |                                                                 |  |
|------------------------------------------------------------------------------------------------------------------------------------------------------------------------------------------------------------------------------------------------|---------------------------------------------------|--------------------------------------------------------------------------------------------------------------------------------------------------------------------------------------------------------------------------------------------------------------------------------------------------------------------------------------------------------------------|---------------------------------|-------------------------------------------|-----------------------------------------------------------------|--|
| Exercise #1 Organization                                                                                                                                                                                                                       |                                                   |                                                                                                                                                                                                                                                                                                                                                                    | Coac                            | hing Points                               |                                                                 |  |
| Juggling U8: (see pg. 23; doc 310 96) Feet 3 Tim<br>Times, Punt High Catch, 2 Thighs – 2 Feet, Foot T                                                                                                                                          |                                                   |                                                                                                                                                                                                                                                                                                                                                                    |                                 | Thigh, make platfordest part of the he    |                                                                 |  |
| Times, 10 Feet Catches, 10 Head Catches, 10 Thip performed in an open space. Each player has a b                                                                                                                                               | 2                                                 | the positive to instructional comments throughout the session.                                                                                                                                                                                                                                                                                                     |                                 |                                           | e session.                                                      |  |
| Exercise #2 Organization                                                                                                                                                                                                                       |                                                   | Coac                                                                                                                                                                                                                                                                                                                                                               | hing Points                     |                                           |                                                                 |  |
| Footwork 9, 10, 11, 12: (see pg. 21; doc 310 95) 360 Inside, 360 Outside. These moves should be yard grid. Each player has a ball. <i>Time: 15 min.</i>                                                                                        |                                                   | Top Touches 4, same as top touches but first use the left only for a then the right for a while. Rolling, rolling the ball sideways in a swe motion using first the bottom of the right then the left foot. 360 Inderibble the ball in a full circle using the inside of your right foot the left foot. 360 Outside, same as 360 inside but use the outside of the |                                 |                                           | ways in a sweeping<br>foot. 360 Inside,<br>right foot then your |  |
| Exercise #3 Organization                                                                                                                                                                                                                       |                                                   |                                                                                                                                                                                                                                                                                                                                                                    | Coac                            | hing Points                               |                                                                 |  |
| Sharks and Minnows: The team lines up between a ball. One player is the shark positioned in the rattempts to kick the ball out of the area. A playe away joins the shark in the middle. Each player rayid should be 15x30 yards. Time: 10 min. | middle. The shark<br>r having his/her ball kicked |                                                                                                                                                                                                                                                                                                                                                                    | nd up. Find spa<br>the players. | -                                         | Jse all surfaces of<br>on and speed. Laugh                      |  |
| Exercise #4 Organization                                                                                                                                                                                                                       |                                                   |                                                                                                                                                                                                                                                                                                                                                                    | Coac                            | hing Points                               |                                                                 |  |
| 3v3 Line Soccer: Players play 3v3, set up two fielteam; to score a player must set ball on the line fyards. <i>Time: 35 min.</i>                                                                                                               |                                                   |                                                                                                                                                                                                                                                                                                                                                                    |                                 | olay the game. Sar<br>ayers (good job, we | ne Coaching points<br>Il done, etc.).                           |  |