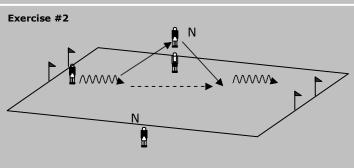

| Passing                                                                                                                                                                                                                                                                                                                                                                                              | Technique                                                           | U8 Micro U8D |                                                                     |                                             | U8D                                        |
|------------------------------------------------------------------------------------------------------------------------------------------------------------------------------------------------------------------------------------------------------------------------------------------------------------------------------------------------------------------------------------------------------|---------------------------------------------------------------------|--------------|---------------------------------------------------------------------|---------------------------------------------|--------------------------------------------|
| Exercise #1 Organization                                                                                                                                                                                                                                                                                                                                                                             |                                                                     |              | Co                                                                  | aching Points                               |                                            |
| Ball Gymnastics & In 2's: (see pg. 20 doc 310 94) Have players complete Ball Gymnastics first then go into passing exercise. Passing; players should be 5-10 yards apart. Increase or decrease distance based on success. Have players use right foot only, left foot only, both feet. After they have had success, restrict touches, 3 touches, 2 touches. Time: 10 min.  Exercise #2  Organization |                                                                     |              | en with ball poir<br>w through. Sta <sup>r</sup><br>roughout the se |                                             | contact on center                          |
| 3v0 Box Passing: Use a 10 x 10 grid. Split int grid (set up enough grids for the group). Played or right, free player must move to the proper of                                                                                                                                                                                                                                                     | r with ball should pass to their left                               | Same coachir |                                                                     | aching Points ove. Pass and move            | . Be positive.                             |
| ball two passing options. Time: 15 min.  Exercise #3 Organization                                                                                                                                                                                                                                                                                                                                    |                                                                     |              | Со                                                                  | aching Points                               |                                            |
| 4v4 Windows: Four players are inside the grid the grid who pass a ball to the inside player. I and passes it back to the outside player. After After success with inside of the feet, have play Grid Size is 20 x 30 yards. <i>Time: 15 min.</i>                                                                                                                                                     | he inside player controls the ball one minute players switch roles. | and work on  | ng points as abo                                                    | ove. Encourage play<br>chnique. Move with   | vers to concentrate<br>out the ball. Laugh |
| Exercise #4 Organization                                                                                                                                                                                                                                                                                                                                                                             |                                                                     |              | Co                                                                  | aching Points                               |                                            |
| Hockey Style: Players are allowed behind the gront. Play a 4v4 game. For a group of 10 – 1 players resting, when a goal is scored have the scored on. Field(s) size 30 x 40 yard grid; use                                                                                                                                                                                                           | 2 players have a group of four<br>m switch with the team that was   |              |                                                                     | nd play the game. S<br>the players (good jo |                                            |