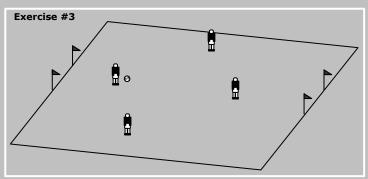

# U8 BALL CONTROL SESSION (FOOTWORK)

| CATEGORY     | TOPIC    | AGE | DIVISION | CODE |
|--------------|----------|-----|----------|------|
| Ball Control | Footwork | U8  | Micro    | U8A  |

| Ball Control                                                                                                                                                                                                                                   | Footwork                                          | k U8 Micro U8A                                                                                                                                                                                                                                                                                                                                                     |                                 |                                           |                                                                 |  |
|------------------------------------------------------------------------------------------------------------------------------------------------------------------------------------------------------------------------------------------------|---------------------------------------------------|--------------------------------------------------------------------------------------------------------------------------------------------------------------------------------------------------------------------------------------------------------------------------------------------------------------------------------------------------------------------|---------------------------------|-------------------------------------------|-----------------------------------------------------------------|--|
| Exercise #1 Organization                                                                                                                                                                                                                       |                                                   |                                                                                                                                                                                                                                                                                                                                                                    | Coac                            | hing Points                               |                                                                 |  |
| Juggling U8: (see pg. 23; doc 310 96) Feet 3 Tim<br>Times, Punt High Catch, 2 Thighs – 2 Feet, Foot T                                                                                                                                          |                                                   |                                                                                                                                                                                                                                                                                                                                                                    |                                 | Thigh, make platfordest part of the he    |                                                                 |  |
| Times, 10 Feet Catches, 10 Head Catches, 10 Thip performed in an open space. Each player has a b                                                                                                                                               | 2                                                 | the positive to instructional comments throughout the session.                                                                                                                                                                                                                                                                                                     |                                 |                                           | e session.                                                      |  |
| Exercise #2 Organization                                                                                                                                                                                                                       |                                                   | Coac                                                                                                                                                                                                                                                                                                                                                               | hing Points                     |                                           |                                                                 |  |
| Footwork 9, 10, 11, 12: (see pg. 21; doc 310 95) 360 Inside, 360 Outside. These moves should be yard grid. Each player has a ball. <i>Time: 15 min.</i>                                                                                        |                                                   | Top Touches 4, same as top touches but first use the left only for a then the right for a while. Rolling, rolling the ball sideways in a swe motion using first the bottom of the right then the left foot. 360 Inderibble the ball in a full circle using the inside of your right foot the left foot. 360 Outside, same as 360 inside but use the outside of the |                                 |                                           | ways in a sweeping<br>foot. 360 Inside,<br>right foot then your |  |
| Exercise #3 Organization                                                                                                                                                                                                                       |                                                   |                                                                                                                                                                                                                                                                                                                                                                    | Coac                            | hing Points                               |                                                                 |  |
| Sharks and Minnows: The team lines up between a ball. One player is the shark positioned in the rattempts to kick the ball out of the area. A playe away joins the shark in the middle. Each player rayid should be 15x30 yards. Time: 10 min. | middle. The shark<br>r having his/her ball kicked |                                                                                                                                                                                                                                                                                                                                                                    | nd up. Find spa<br>the players. | -                                         | Jse all surfaces of<br>on and speed. Laugh                      |  |
| Exercise #4 Organization                                                                                                                                                                                                                       |                                                   |                                                                                                                                                                                                                                                                                                                                                                    | Coac                            | hing Points                               |                                                                 |  |
| 3v3 Line Soccer: Players play 3v3, set up two fielteam; to score a player must set ball on the line fyards. <i>Time: 35 min.</i>                                                                                                               |                                                   |                                                                                                                                                                                                                                                                                                                                                                    |                                 | olay the game. Sar<br>ayers (good job, we | ne Coaching points<br>Il done, etc.).                           |  |