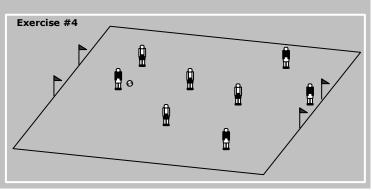

# U8 BALL CONTROL SESSION (FOOTWORK)

| CATEGORY     | TOPIC    | AGE | DIVISION | CODE |
|--------------|----------|-----|----------|------|
| Ball Control | Footwork | U8  | Micro    | U8A  |

| Ball Control                                                                                                                                                                                                                                   | Footwork                                          | k U8 Micro U8A                                                                                                                                                                                                                                                                                                                                                     |                                 |                                           |                                                                 |  |
|------------------------------------------------------------------------------------------------------------------------------------------------------------------------------------------------------------------------------------------------|---------------------------------------------------|--------------------------------------------------------------------------------------------------------------------------------------------------------------------------------------------------------------------------------------------------------------------------------------------------------------------------------------------------------------------|---------------------------------|-------------------------------------------|-----------------------------------------------------------------|--|
| Exercise #1 Organization                                                                                                                                                                                                                       |                                                   |                                                                                                                                                                                                                                                                                                                                                                    | Coac                            | hing Points                               |                                                                 |  |
| Juggling U8: (see pg. 23; doc 310 96) Feet 3 Tim<br>Times, Punt High Catch, 2 Thighs – 2 Feet, Foot T                                                                                                                                          |                                                   |                                                                                                                                                                                                                                                                                                                                                                    |                                 | Thigh, make platfordest part of the he    |                                                                 |  |
| Times, 10 Feet Catches, 10 Head Catches, 10 Thip performed in an open space. Each player has a b                                                                                                                                               | 2                                                 | the positive to instructional comments throughout the session.                                                                                                                                                                                                                                                                                                     |                                 |                                           | e session.                                                      |  |
| Exercise #2 Organization                                                                                                                                                                                                                       |                                                   | Coac                                                                                                                                                                                                                                                                                                                                                               | hing Points                     |                                           |                                                                 |  |
| Footwork 9, 10, 11, 12: (see pg. 21; doc 310 95) 360 Inside, 360 Outside. These moves should be yard grid. Each player has a ball. <i>Time: 15 min.</i>                                                                                        |                                                   | Top Touches 4, same as top touches but first use the left only for a then the right for a while. Rolling, rolling the ball sideways in a swe motion using first the bottom of the right then the left foot. 360 Inderibble the ball in a full circle using the inside of your right foot the left foot. 360 Outside, same as 360 inside but use the outside of the |                                 |                                           | ways in a sweeping<br>foot. 360 Inside,<br>right foot then your |  |
| Exercise #3 Organization                                                                                                                                                                                                                       |                                                   |                                                                                                                                                                                                                                                                                                                                                                    | Coac                            | hing Points                               |                                                                 |  |
| Sharks and Minnows: The team lines up between a ball. One player is the shark positioned in the rattempts to kick the ball out of the area. A playe away joins the shark in the middle. Each player rayid should be 15x30 yards. Time: 10 min. | middle. The shark<br>r having his/her ball kicked |                                                                                                                                                                                                                                                                                                                                                                    | nd up. Find spa<br>the players. | -                                         | Jse all surfaces of<br>on and speed. Laugh                      |  |
| Exercise #4 Organization                                                                                                                                                                                                                       |                                                   |                                                                                                                                                                                                                                                                                                                                                                    | Coac                            | hing Points                               |                                                                 |  |
| 3v3 Line Soccer: Players play 3v3, set up two fielteam; to score a player must set ball on the line fyards. <i>Time: 35 min.</i>                                                                                                               |                                                   |                                                                                                                                                                                                                                                                                                                                                                    |                                 | olay the game. Sar<br>ayers (good job, we | ne Coaching points<br>Il done, etc.).                           |  |