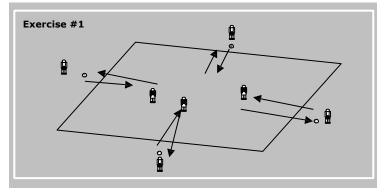

# U8 BALL CONTROL SESSION (FOOTWORK)

| CATEGORY     | TOPIC    | AGE | DIVISION | CODE |
|--------------|----------|-----|----------|------|
| Ball Control | Footwork | U8  | Micro    | U8A  |

| Ball Control                                                                                                                                                                                                                                   | Footwork                                          | k U8 Micro U8A                                                                                                                                                                                                                                                                                                                                                     |                                 |                                           |                                                                 |  |
|------------------------------------------------------------------------------------------------------------------------------------------------------------------------------------------------------------------------------------------------|---------------------------------------------------|--------------------------------------------------------------------------------------------------------------------------------------------------------------------------------------------------------------------------------------------------------------------------------------------------------------------------------------------------------------------|---------------------------------|-------------------------------------------|-----------------------------------------------------------------|--|
| Exercise #1 Organization                                                                                                                                                                                                                       |                                                   |                                                                                                                                                                                                                                                                                                                                                                    | Coac                            | hing Points                               |                                                                 |  |
| Juggling U8: (see pg. 23; doc 310 96) Feet 3 Tim<br>Times, Punt High Catch, 2 Thighs – 2 Feet, Foot T                                                                                                                                          |                                                   |                                                                                                                                                                                                                                                                                                                                                                    |                                 | Thigh, make platfordest part of the he    |                                                                 |  |
| Times, 10 Feet Catches, 10 Head Catches, 10 Thip performed in an open space. Each player has a b                                                                                                                                               | 2                                                 | the positive to instructional comments throughout the session.                                                                                                                                                                                                                                                                                                     |                                 |                                           | e session.                                                      |  |
| Exercise #2 Organization                                                                                                                                                                                                                       |                                                   | Coac                                                                                                                                                                                                                                                                                                                                                               | hing Points                     |                                           |                                                                 |  |
| Footwork 9, 10, 11, 12: (see pg. 21; doc 310 95) 360 Inside, 360 Outside. These moves should be yard grid. Each player has a ball. <i>Time: 15 min.</i>                                                                                        |                                                   | Top Touches 4, same as top touches but first use the left only for a then the right for a while. Rolling, rolling the ball sideways in a swe motion using first the bottom of the right then the left foot. 360 Inderibble the ball in a full circle using the inside of your right foot the left foot. 360 Outside, same as 360 inside but use the outside of the |                                 |                                           | ways in a sweeping<br>foot. 360 Inside,<br>right foot then your |  |
| Exercise #3 Organization                                                                                                                                                                                                                       |                                                   |                                                                                                                                                                                                                                                                                                                                                                    | Coac                            | hing Points                               |                                                                 |  |
| Sharks and Minnows: The team lines up between a ball. One player is the shark positioned in the rattempts to kick the ball out of the area. A playe away joins the shark in the middle. Each player rayid should be 15x30 yards. Time: 10 min. | middle. The shark<br>r having his/her ball kicked |                                                                                                                                                                                                                                                                                                                                                                    | nd up. Find spa<br>the players. | -                                         | Jse all surfaces of<br>on and speed. Laugh                      |  |
| Exercise #4 Organization                                                                                                                                                                                                                       |                                                   |                                                                                                                                                                                                                                                                                                                                                                    | Coac                            | hing Points                               |                                                                 |  |
| 3v3 Line Soccer: Players play 3v3, set up two fielteam; to score a player must set ball on the line fyards. <i>Time: 35 min.</i>                                                                                                               |                                                   |                                                                                                                                                                                                                                                                                                                                                                    |                                 | olay the game. Sar<br>ayers (good job, we | ne Coaching points<br>Il done, etc.).                           |  |