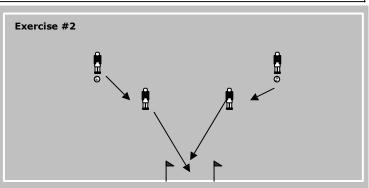

| Challenging                                                                                                                                                                                                                                                                                       | Intro to Ta                                                                                                                                                                             | Tackling U8 Micro U8F |                |                      |                 |
|---------------------------------------------------------------------------------------------------------------------------------------------------------------------------------------------------------------------------------------------------------------------------------------------------|-----------------------------------------------------------------------------------------------------------------------------------------------------------------------------------------|-----------------------|----------------|----------------------|-----------------|
| Exercise #1 Organization                                                                                                                                                                                                                                                                          |                                                                                                                                                                                         | Coach                 | ing Points     |                      |                 |
| Standing Block Tackle: Defender passes by dribbles at defender and tries to beat defendall with a standing block tackle. Time: 15                                                                                                                                                                 | Approach attacker under control. Try to win the ball from the attacker who the ball is away from their foot. Stay 4:1 on the positive to instructional comments throughout the session. |                       |                |                      |                 |
| Exercise #2 Organization                                                                                                                                                                                                                                                                          | -                                                                                                                                                                                       | Coach                 | ing Points     |                      |                 |
| Block Shielding: Defender passes ball to at defender and tries to beat defender. Defer stepping between attacker and ball on atta min.                                                                                                                                                            | Close attacker. Push one way. On attacker's longer touch step in. Get body between attacker and ball. Win ball and play. Be positive.                                                   |                       |                |                      |                 |
| Exercise #3 Organization                                                                                                                                                                                                                                                                          | n                                                                                                                                                                                       |                       | Coach          | ing Points           |                 |
| 1v1 Lane Game: Defender passes ball to attacker. Attacker dribbles at defender and tries to beat defender. Defender tries to win ball by stepping between attacker and ball on attacker's longer touch. Players earn points by tackling and winning ball. Grid size is 12x24 yards. Time: 10 min. |                                                                                                                                                                                         | Same Coaching point   | s as above. La | ugh and have fun wil | th the players. |
|                                                                                                                                                                                                                                                                                                   |                                                                                                                                                                                         |                       |                |                      |                 |
| Exercise #4 Organization                                                                                                                                                                                                                                                                          | n                                                                                                                                                                                       |                       | Coach          | ing Points           |                 |