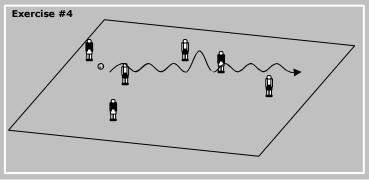

| Passing                                                                                                                                                                                                                                                                                                                                                                                              | Technique                                                           | U8 Micro U8D |                                                                     |                                             | U8D                                        |
|------------------------------------------------------------------------------------------------------------------------------------------------------------------------------------------------------------------------------------------------------------------------------------------------------------------------------------------------------------------------------------------------------|---------------------------------------------------------------------|--------------|---------------------------------------------------------------------|---------------------------------------------|--------------------------------------------|
| Exercise #1 Organization                                                                                                                                                                                                                                                                                                                                                                             |                                                                     |              | Co                                                                  | aching Points                               |                                            |
| Ball Gymnastics & In 2's: (see pg. 20 doc 310 94) Have players complete Ball Gymnastics first then go into passing exercise. Passing; players should be 5-10 yards apart. Increase or decrease distance based on success. Have players use right foot only, left foot only, both feet. After they have had success, restrict touches, 3 touches, 2 touches. Time: 10 min.  Exercise #2  Organization |                                                                     |              | en with ball poir<br>w through. Sta <sup>r</sup><br>roughout the se |                                             | contact on center                          |
| 3v0 Box Passing: Use a 10 x 10 grid. Split int grid (set up enough grids for the group). Played or right, free player must move to the proper of                                                                                                                                                                                                                                                     | r with ball should pass to their left                               | Same coachir |                                                                     | aching Points ove. Pass and move            | . Be positive.                             |
| ball two passing options. Time: 15 min.  Exercise #3 Organization                                                                                                                                                                                                                                                                                                                                    |                                                                     |              | Со                                                                  | aching Points                               |                                            |
| 4v4 Windows: Four players are inside the grid the grid who pass a ball to the inside player. I and passes it back to the outside player. After After success with inside of the feet, have play Grid Size is 20 x 30 yards. <i>Time: 15 min.</i>                                                                                                                                                     | he inside player controls the ball one minute players switch roles. | and work on  | ng points as abo                                                    | ove. Encourage play<br>chnique. Move with   | vers to concentrate<br>out the ball. Laugh |
| Exercise #4 Organization                                                                                                                                                                                                                                                                                                                                                                             |                                                                     |              | Co                                                                  | aching Points                               |                                            |
| Hockey Style: Players are allowed behind the gront. Play a 4v4 game. For a group of 10 – 1 players resting, when a goal is scored have the scored on. Field(s) size 30 x 40 yard grid; use                                                                                                                                                                                                           | 2 players have a group of four<br>m switch with the team that was   |              |                                                                     | nd play the game. S<br>the players (good jo |                                            |