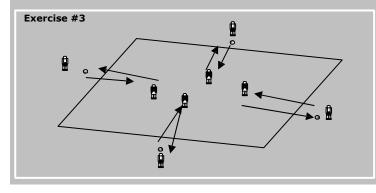

# U8 DRIBBLING SESSION (MOVES)

| CATEGORY  | TOPIC | AGE | DIVISION | CODE |
|-----------|-------|-----|----------|------|
| Dribbling | Moves | U8  | Micro    | U8B  |

| Dribbling                                                                                                  | Move                                          | es U8 Micro U8B                                         |                 |            |                    |  |
|------------------------------------------------------------------------------------------------------------|-----------------------------------------------|---------------------------------------------------------|-----------------|------------|--------------------|--|
| Exercise #1 Organization                                                                                   |                                               |                                                         | Coach           | ing Points |                    |  |
| Footwork 9, 10, 11, 12: (see pg. 21; doc 310 95) 360 Inside, 360 Outside. These moves should be            | Top Touches 4, same then the right for a w    |                                                         |                 | ,          |                    |  |
| yard grid. Each player has a ball. <i>Time: 10 min.</i>                                                    |                                               | motion using first the dribble the ball in a fu         |                 |            |                    |  |
|                                                                                                            | left foot. 360 Outside on the positive to ins |                                                         |                 |            |                    |  |
| Exercise #2 Organization                                                                                   |                                               | '                                                       |                 | ing Points |                    |  |
| Move on Man: Use moves from above. Pair up w go at defender and try to get behind defender with            |                                               | Be aware of timing as Direction. Change Sp              |                 |            | ove. Change        |  |
| space for this exercise. <i>Time: 10 min.</i>                                                              | ar moves. Ose an open                         | Direction. Change of                                    | peed. De positi | vc.        |                    |  |
| Exercise #3 Organization                                                                                   |                                               |                                                         | Coach           | ing Points |                    |  |
| Moving Goal: Two teams playing in one half of a players/coaches carry bar between them and act             | as a goal. The "goals"                        | Encourage players to as above. Laugh and                |                 |            | me coaching points |  |
| move around the field. Both teams score through field is 30x40 yards. Play with one ball. <i>Time:</i> 1.  | 5 5                                           |                                                         |                 |            |                    |  |
| Exercise #4 Organization                                                                                   |                                               |                                                         | Coach           | ing Points |                    |  |
| 3v3 Line Soccer: To score a player must set the builth one ball. Field(s) size is 25x35 yards. <i>Time</i> |                                               | Encourage players to coaching points as ab done, etc.). |                 |            |                    |  |