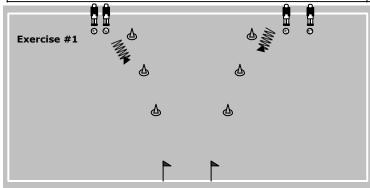

# U8 HEADING SESSION (HEADING)

| CATEGORY                                                                                                                                                                                                                                                                                  | Торіс                                                                                                                       |                                                                                                                                                                                                                                                         | AGE   | DIVISION   | CODE |  |
|-------------------------------------------------------------------------------------------------------------------------------------------------------------------------------------------------------------------------------------------------------------------------------------------|-----------------------------------------------------------------------------------------------------------------------------|---------------------------------------------------------------------------------------------------------------------------------------------------------------------------------------------------------------------------------------------------------|-------|------------|------|--|
| Heading                                                                                                                                                                                                                                                                                   | Headi                                                                                                                       | ng                                                                                                                                                                                                                                                      | U8    | Micro      | U8G  |  |
| Exercise #1 Organization                                                                                                                                                                                                                                                                  | Coaching Points                                                                                                             |                                                                                                                                                                                                                                                         |       |            |      |  |
| <u>Heading</u> : Perform exercise in an open space with a regular soccer ball.<br>Time: 15 min.                                                                                                                                                                                           |                                                                                                                             | Head off the shelf (out of your hands). Throw ball to self. Head below hairline (hardest part of head). Keep neck stiff. Keep eyes on the ball. Use waist to generate power. Stay 4:1 on the positive to instructional comments throughout the session. |       |            |      |  |
| Exercise #2 Organization                                                                                                                                                                                                                                                                  | Coaching Points                                                                                                             |                                                                                                                                                                                                                                                         |       |            |      |  |
| <u>Juggling Circle</u> : Coach (Juggling Master) has players follow them. Foot catch, thigh catch, head catch etc. with a regular soccer ball. If ball hits ground player must do an exercise to get back in the juggling circle. Perform exercise in an open space. <i>Time: 15 min.</i> |                                                                                                                             | Same coaching points as above. Laugh and have fun with players.                                                                                                                                                                                         |       |            |      |  |
| Exercise #3 Organization                                                                                                                                                                                                                                                                  |                                                                                                                             | Coaching Points                                                                                                                                                                                                                                         |       |            |      |  |
| Head Catch Game: If coach says head it players of says catch it players head the ball. Perform exert Time: 10 min.                                                                                                                                                                        |                                                                                                                             |                                                                                                                                                                                                                                                         |       |            |      |  |
| Exercise #4 Organization                                                                                                                                                                                                                                                                  |                                                                                                                             |                                                                                                                                                                                                                                                         | Coach | ing Points |      |  |
| <u>6v6 2 Balls</u> : Play a 6v6 game. Field size 40x50 y one field at the same time. <i>Time: 35 min.</i>                                                                                                                                                                                 | Encourage players to head the ball and play the game. Be positive. Become a fan of the players (good job, well done, etc.). |                                                                                                                                                                                                                                                         |       |            |      |  |