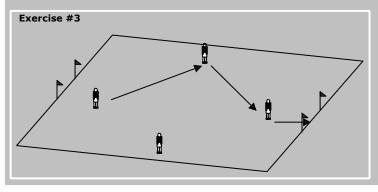

| Passing                                                                                                                                                                                                                                                                                                                                                                                              | Technique                                                           | U8 Micro U8D |                                                                     |                                             | U8D                                        |
|------------------------------------------------------------------------------------------------------------------------------------------------------------------------------------------------------------------------------------------------------------------------------------------------------------------------------------------------------------------------------------------------------|---------------------------------------------------------------------|--------------|---------------------------------------------------------------------|---------------------------------------------|--------------------------------------------|
| Exercise #1 Organization                                                                                                                                                                                                                                                                                                                                                                             |                                                                     |              | Co                                                                  | aching Points                               |                                            |
| Ball Gymnastics & In 2's: (see pg. 20 doc 310 94) Have players complete Ball Gymnastics first then go into passing exercise. Passing; players should be 5-10 yards apart. Increase or decrease distance based on success. Have players use right foot only, left foot only, both feet. After they have had success, restrict touches, 3 touches, 2 touches. Time: 10 min.  Exercise #2  Organization |                                                                     |              | en with ball poir<br>w through. Sta <sup>r</sup><br>roughout the se |                                             | contact on center                          |
| 3v0 Box Passing: Use a 10 x 10 grid. Split int grid (set up enough grids for the group). Played or right, free player must move to the proper of                                                                                                                                                                                                                                                     | r with ball should pass to their left                               | Same coachir |                                                                     | aching Points ove. Pass and move            | . Be positive.                             |
| ball two passing options. Time: 15 min.  Exercise #3 Organization                                                                                                                                                                                                                                                                                                                                    |                                                                     |              | Со                                                                  | aching Points                               |                                            |
| 4v4 Windows: Four players are inside the grid the grid who pass a ball to the inside player. I and passes it back to the outside player. After After success with inside of the feet, have play Grid Size is 20 x 30 yards. <i>Time: 15 min.</i>                                                                                                                                                     | he inside player controls the ball one minute players switch roles. | and work on  | ng points as abo                                                    | ove. Encourage play<br>chnique. Move with   | vers to concentrate<br>out the ball. Laugh |
| Exercise #4 Organization                                                                                                                                                                                                                                                                                                                                                                             |                                                                     |              | Co                                                                  | aching Points                               |                                            |
| Hockey Style: Players are allowed behind the gront. Play a 4v4 game. For a group of 10 – 1 players resting, when a goal is scored have the scored on. Field(s) size 30 x 40 yard grid; use                                                                                                                                                                                                           | 2 players have a group of four<br>m switch with the team that was   |              |                                                                     | nd play the game. S<br>the players (good jo |                                            |