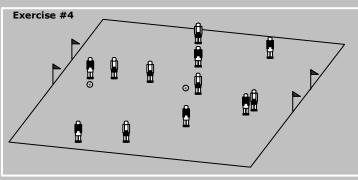

# U8 BALL CONTROL SESSION (FOOTWORK)

| CATEGORY     | TOPIC    | AGE | DIVISION | CODE |
|--------------|----------|-----|----------|------|
| Ball Control | Footwork | U8  | Micro    | U8A  |

| Ball Control                                                                                                                                                                                                                                   | Footwork                                          | k U8 Micro U8A                                                                                                                                                                                                                                                                                                                                                     |                                 |                                           |                                                                 |  |
|------------------------------------------------------------------------------------------------------------------------------------------------------------------------------------------------------------------------------------------------|---------------------------------------------------|--------------------------------------------------------------------------------------------------------------------------------------------------------------------------------------------------------------------------------------------------------------------------------------------------------------------------------------------------------------------|---------------------------------|-------------------------------------------|-----------------------------------------------------------------|--|
| Exercise #1 Organization                                                                                                                                                                                                                       |                                                   |                                                                                                                                                                                                                                                                                                                                                                    | Coac                            | hing Points                               |                                                                 |  |
| Juggling U8: (see pg. 23; doc 310 96) Feet 3 Tim<br>Times, Punt High Catch, 2 Thighs – 2 Feet, Foot T                                                                                                                                          |                                                   |                                                                                                                                                                                                                                                                                                                                                                    |                                 | Thigh, make platfordest part of the he    |                                                                 |  |
| Times, 10 Feet Catches, 10 Head Catches, 10 Thip performed in an open space. Each player has a b                                                                                                                                               | 2                                                 | the positive to instructional comments throughout the session.                                                                                                                                                                                                                                                                                                     |                                 |                                           | e session.                                                      |  |
| Exercise #2 Organization                                                                                                                                                                                                                       |                                                   | Coac                                                                                                                                                                                                                                                                                                                                                               | hing Points                     |                                           |                                                                 |  |
| Footwork 9, 10, 11, 12: (see pg. 21; doc 310 95) 360 Inside, 360 Outside. These moves should be yard grid. Each player has a ball. <i>Time: 15 min.</i>                                                                                        |                                                   | Top Touches 4, same as top touches but first use the left only for a then the right for a while. Rolling, rolling the ball sideways in a swe motion using first the bottom of the right then the left foot. 360 Inderibble the ball in a full circle using the inside of your right foot the left foot. 360 Outside, same as 360 inside but use the outside of the |                                 |                                           | ways in a sweeping<br>foot. 360 Inside,<br>right foot then your |  |
| Exercise #3 Organization                                                                                                                                                                                                                       |                                                   |                                                                                                                                                                                                                                                                                                                                                                    | Coac                            | hing Points                               |                                                                 |  |
| Sharks and Minnows: The team lines up between a ball. One player is the shark positioned in the rattempts to kick the ball out of the area. A playe away joins the shark in the middle. Each player rayid should be 15x30 yards. Time: 10 min. | middle. The shark<br>r having his/her ball kicked |                                                                                                                                                                                                                                                                                                                                                                    | nd up. Find spa<br>the players. | -                                         | Jse all surfaces of<br>on and speed. Laugh                      |  |
| Exercise #4 Organization                                                                                                                                                                                                                       |                                                   |                                                                                                                                                                                                                                                                                                                                                                    | Coac                            | hing Points                               |                                                                 |  |
| 3v3 Line Soccer: Players play 3v3, set up two fielteam; to score a player must set ball on the line fyards. <i>Time: 35 min.</i>                                                                                                               |                                                   |                                                                                                                                                                                                                                                                                                                                                                    |                                 | olay the game. Sar<br>ayers (good job, we | ne Coaching points<br>Il done, etc.).                           |  |